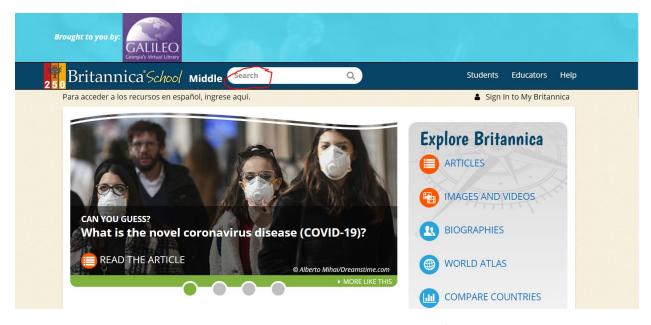

Step 5: The encyclopedia you are going to choose is Britannica School Middle.

Step 6: Now you may type in the search bar the topic you are searching for.