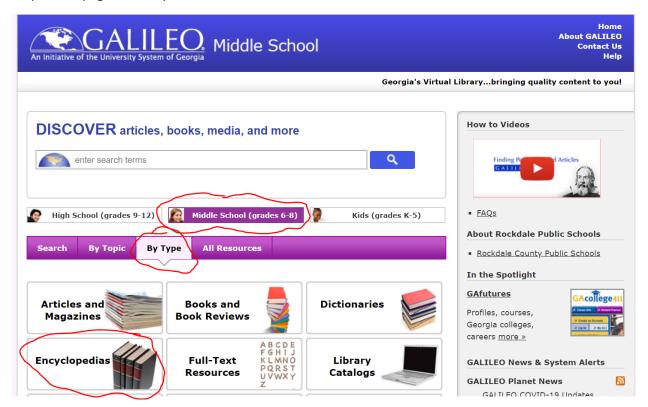

Step 3: The page that is open should look like this without the red circles:

Make sure the page is set on Middle School

You are going to search "By Type"

Step 4: Then you are going into Encyclopedias, so click on the Encyclopedias box.