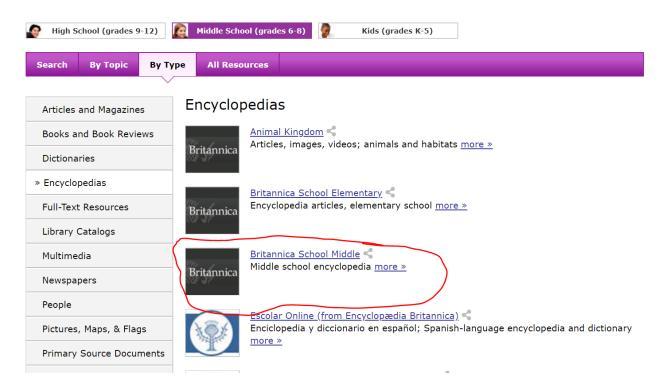

Step 5: The encyclopedia you are going to choose is Britannica School Middle.

Step 6: Now you may type in the search bar the topic you are searching for.